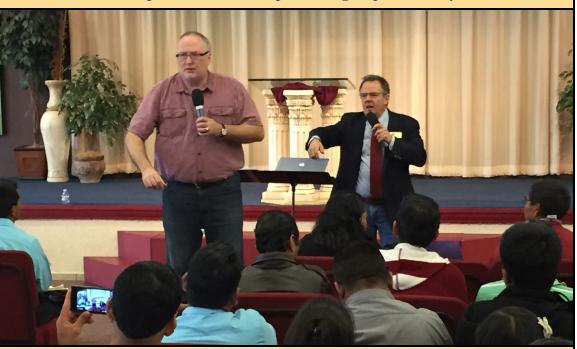

### What a joy it was to have our dear friend Pastor Bobby Russ With us again!

#### We have known Bob for over 30 years and love to have him at HEA's World Missions Operations Center preaching to pastors any time we can!

Bob also brought one of the leaders from his church in Tennessee. We were so blessed by Bradley! He made major repairs on our van. Probably saved all of our lives!