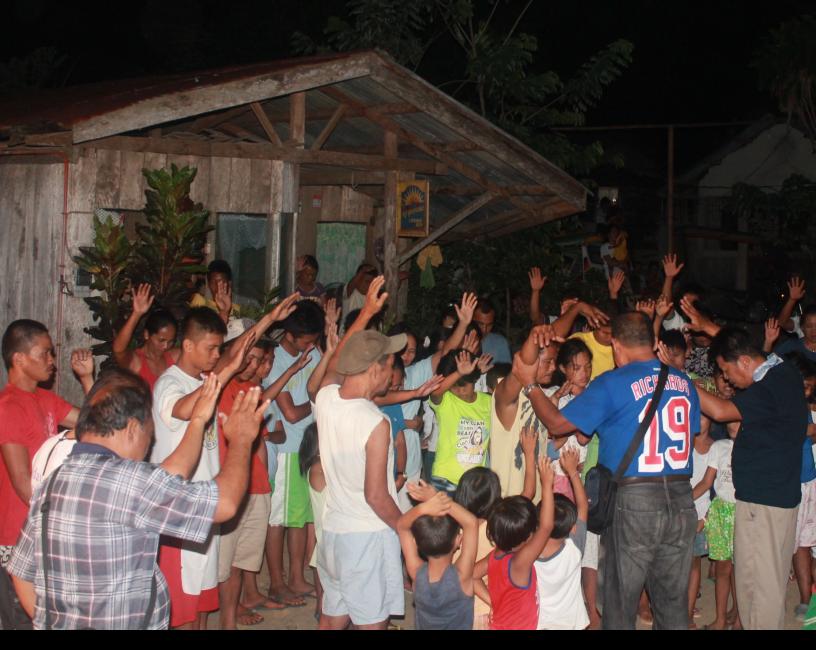

In the last ten years alone you have helped us preach the gospel to 14 million people around the world! ...

In the Philippines alone ... HEA's full time Native Missionary Evangelists held 359 dirt road evangelistic campaigns in 2015 ... Thousands were saved! (one invitation photo above)

It has now been 27 years and the Lord has blessed! 1.4 million people have surrendered their lives to Jesus over the last 10 years alone!

So many crying out to Jesus to be saved!

## Have You Ever Dreamed of Reaching MILLIONS OF SOULS With the Gospel?

In the last <u>3 years alone</u>, HEA ministries shared the gospel with over 4,000,000 people in 6 different countries!... **400,000+ people surrended their lives to Jesus!** 