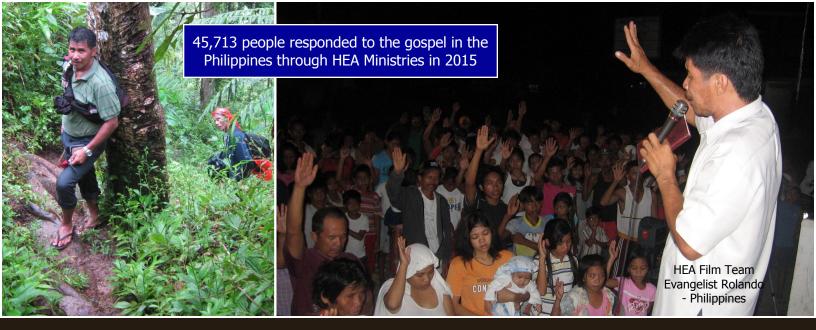

In the last ten years alone you have helped us preach the gospel to 14 million people around the world! ...

In the Philippines alone ... HEA's full time Native Missionary Evangelists held 359 dirt road evangelistic campaigns in 2015 ... Thousands were saved! (one invitation photo above)

There on that roof praying I wrote in my notebook "no one can imagine what could happen if we could raise up, train, and

support Native Ministers to do this"... to do what they do best... to preach the gospel to their own people, in their own communities, in their own languages, and to boldly go where others can't or won't go!

If we could put the equipment into their hands we could reproduce what we did in Monterrey through many Native Missionary Church Planting Evangelists!! They could hold these same dirt road evangelistic campaigns right in front of the local churches or in areas where the pastors want to plant new churches! ... We had vision ...